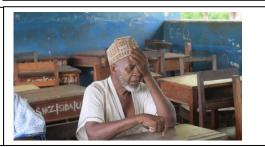

## Gallery:

• Hypertensive and Diabetic clinic

• Eye and Visual acuity testing clinic.

• The patients were then reviewed in 2 clinics, ENT and an Eye clinic

• Then the patients go for optometric testing