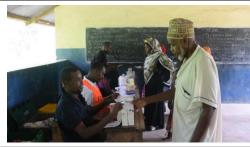

## Gallery:

• Hypertensive and Diabetic clinic

• Eye and Visual acuity testing clinic.

• The patients were then reviewed in 2 clinics, ENT and an Eye clinic

• Then the patients go for optometric testing

## Then to collect spectacles