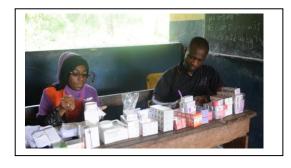

## Gallery:

• Hypertensive and Diabetic clinic

• Eye and Visual acuity testing clinic.

• The patients were then reviewed in 2 clinics, ENT and an Eye clinic

• Then the patients go for optometric testing