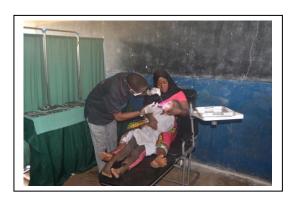

## • Dental clinic

• Then pharmacy to collect the prescribed medicines

Many thanks to Gocce D Amore for sponsoring the camp

The camp was conducted in partnersdhip with Go for Zanzibar under the UZI Welfare Project