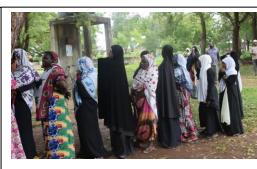

## Gallery:

• Hypertensive and Diabetic clinic

• Eye and Visual acuity testing clinic.

• The patients were then reviewed in 2 clinics, ENT and an Eye clinic

• Then the patients go for optometric testing