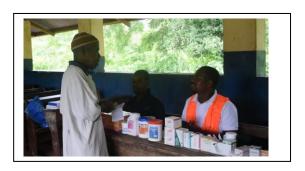

## Gallery:

• Hypertensive and Diabetic clinic

• Eye and Visual acuity testing clinic.

• The patients were then reviewed in 2 clinics, ENT and an Eye clinic

• Then the patients go for optometric testing