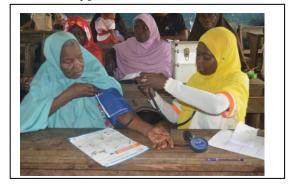

## Gallery:

• Hypertensive and Diabetic clinic

• Eye and Visual acuity testing clinic.

• The patients were then reviewed in 2 clinics, ENT and an Eye clinic

• Then the patients go for optometric testing