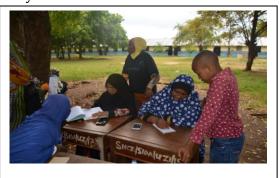

## Gallery:

• Hypertensive and Diabetic clinic

• Eye and Visual acuity testing clinic.

• The patients were then reviewed in 2 clinics, ENT and an Eye clinic

• Then the patients go for optometric testing